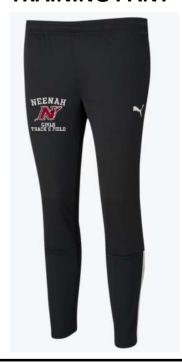

## PUMA TEAM LIGA 25 TRAINING PANT

**Team Price \$45.00** 

| Size and Quantity |   |   |   |    |  |  |
|-------------------|---|---|---|----|--|--|
| XS                | S | Μ | L | XL |  |  |
|                   |   |   |   |    |  |  |