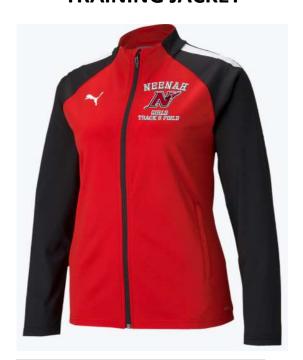

## PUMA TEAM LIGA 25 TRAINING JACKET

**Team Price \$ 50.00** 

| Size and Quantity |   |   |   |    |  |
|-------------------|---|---|---|----|--|
| XS                | S | М | L | XL |  |
|                   |   |   |   |    |  |