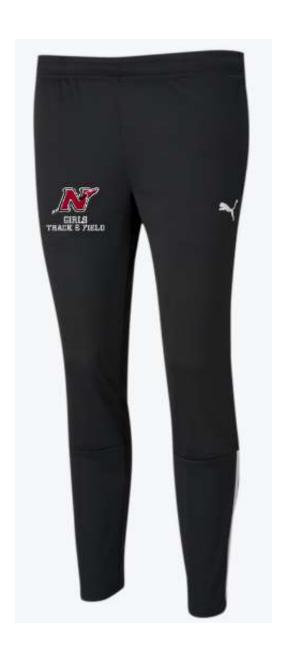

## PUMA TEAM LIGA 25 TRAINING PANT

**Team Price \$45.00** 

| Size and Quantity |   |   |   |    |  |  |
|-------------------|---|---|---|----|--|--|
| XS                | S | Μ | L | XL |  |  |
|                   |   |   |   |    |  |  |