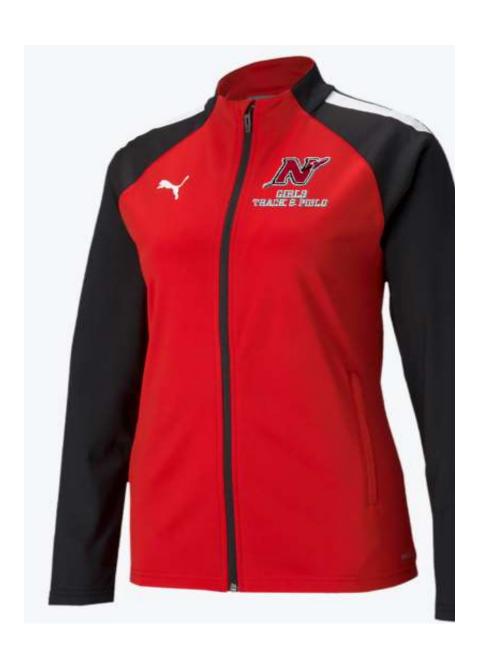

## PUMA TEAM LIGA 25 TRAINING JACKET

**Team Price \$ 50.00** 

| Size and Quantity |   |   |   |    |  |
|-------------------|---|---|---|----|--|
| XS                | S | М | L | XL |  |
|                   |   |   |   |    |  |